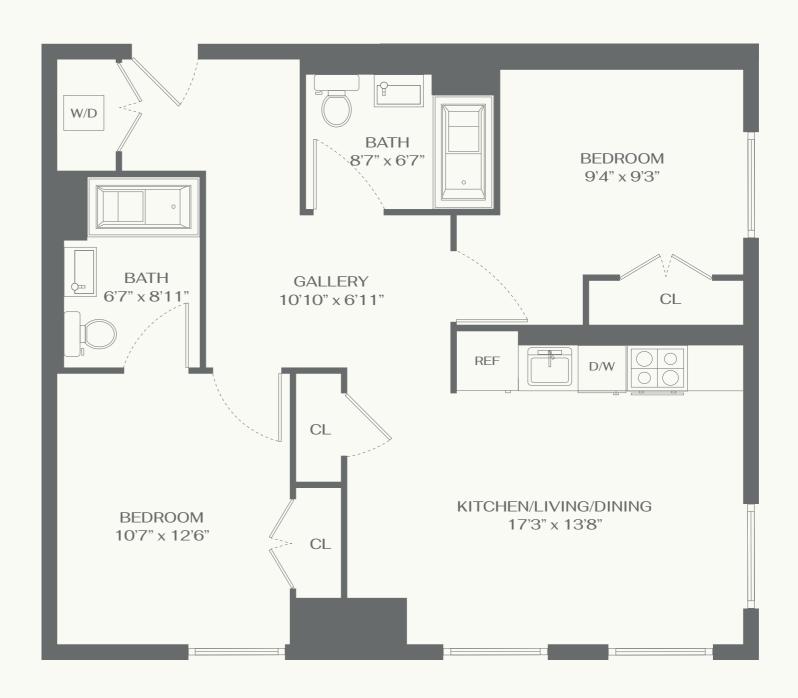

## THE MOTTO

UNIT 22-PH M 2 BEDROOM | 2 BATHROOM

> INTERIOR 825 SQFT

The sale and purchase of a home is one of the most significant events that an individual will experience in their lifetime. It is more than the simple purchase of housing, for it directly impacts the hopes, dreams, aspirations, and economic destiny of those involved. It is for this reason that the Fair Housing Act and other federal and state laws were enacted to guarantee a right to a national housing market free from discrimination based on race, color, religion, sex, handicap, familial status, and national origin. All square footage and measurements are approximate.